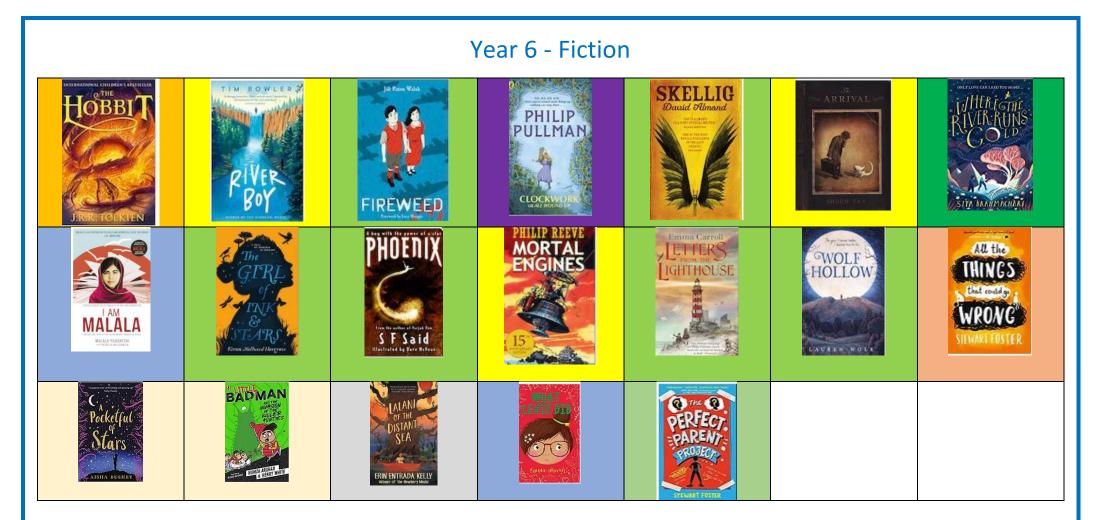

|

# Year 1 - Poetry







### Year 3 - Poetry



Year 4 - Fiction



## Year 4 - Poetry



Year 5 - Fiction



### Year 5 – Poetry





## Year 6 - Poetry